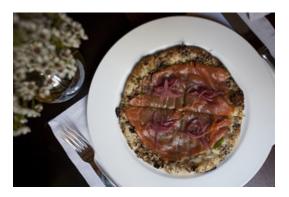

By Susanne Craig

The pizza menu includes a smoked salmon pie with "everything" crust.

On The Mark

With patrons like Mick Jagger and Woody Allen, the Mark Restaurant has quickly become a hot after-work dinner spot, but lunches are a little more low-key. (See related article.)