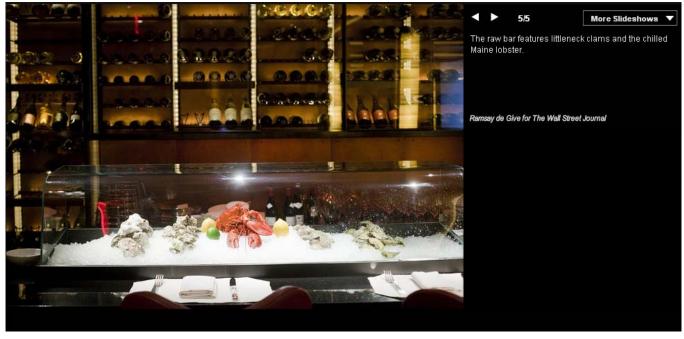

Tables are well-spaced, making eavesdropping hard and good conversation irresistible. The menu includes appetizers ranging from chilled artichoke to Peekytoe Crab Cakes. The main menu includes a goat cheese and spinach omelette, or on the heavier side a caramelized beef tenderloin. There's also a raw bar and an impressive menu. Mr. Georges said he used the idea of a takeout menu as his inspiration.