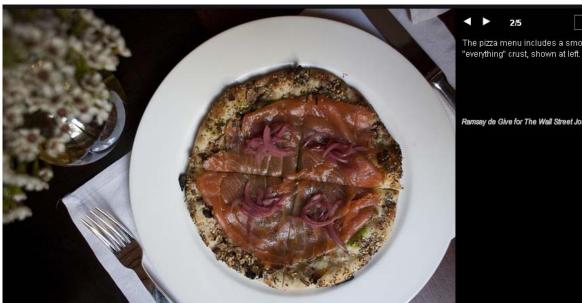

By Susanne Craig

The pizza menu includes a smoked salmon pie with "everything" crust.

On The Mark

With patrons like Mick Jagger and Woody Allen, the Mark Restaurant has quickly become a hot after-work dinner spot, but lunches are a little more low-key. (See related article.)

More Slideshows

Ramsay de Give for The Wall Street Journal

1/5

The pizza menu includes a smoked salmon pie with

More Slideshows V

Ramsay de Give for The Wall Street Journal

The Mark's wines are showcased in copper and glass wine walls that holds more than 1,600 bottles.