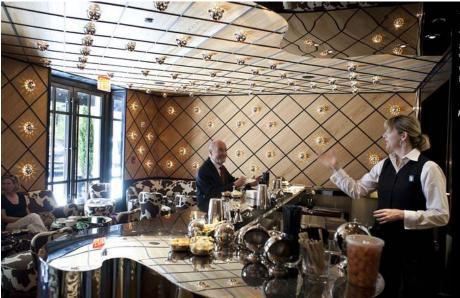

"It is very unusual," said Jean-Georges, the restaurant's owner and chef. "We do maybe 140 lunches and we have 138 ladies and two guys."

The eatery, off the lobby of the revamped Mark Hotel on 77th Street just off Madison Avenue, is nestled behind the lobby bar.

Tables are well-spaced, making eavesdropping hard and good conversation irresistible. The menu includes appetizers ranging from chilled artichoke to Peekytoe Crab Cakes. The main menu includes a goat cheese and spinach omelette, or on the heavier side a caramelized beef tenderloin. There's also a raw bar and an impressive menu. Mr. Georges said he used the idea of a takeout menu as his inspiration.